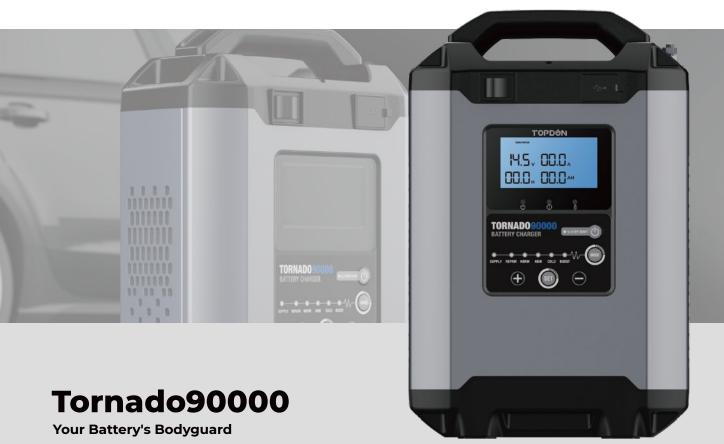

The Tornado90000 is TOPDON®'s newest cutting-edge smart charger, made for professional and commercial users, repair stations, and more. This device is suitable for all types of 12V and 24V lead-acid batteries, with a wide battery capacity range from 5 to 90 amps. The Tornado 90000 features a current/voltage edit function and supplies users with the needed protection for batteries through its 9-step smart charging method and 6 charging modes.

## **Features**

- 6 Charging Modes
- 9-Step Smart-Charging
- ECU programming Voltage Stabilizer
- Built in Temperature Sensor Constantly
- Power Consumption Calculation
- Real-time Voltage and Current Display
  Charging Voltage and Current Edition
- Charging Voltage and Current Editing
- Protects Against Short Circuits, Over Voltages, Over Charges, Reverse Polarities, and Over Temperatures

## Specs

- Input Voltage: 100-130V or 200-240V
- Output Current: 12V 5-90A 24V 5-45A
- Charging Mode: 12V/24V Mode: SUP/NORM/COLD/BOOST/REP
- Applicable Batteries: 20-2800Ah
- Clip Type: 1 Pole Clamp
- AC Cable Length: 1.8m in cable with AWG18# Input
- Clip Cord Length: Positive AWG4#, 2.2 m, Negative AWG4#, 2.2 m
- Waterproof Rating: IP20