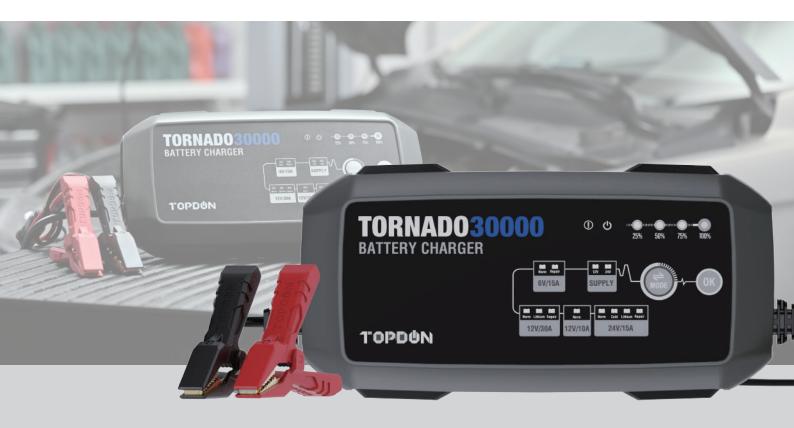

## Tornado30000

**Power and Versatility** 

The Tornado 30000 is an upper-mid-level smart charger made for personal or commercial use. It's made to revive 6V, 12V, and 24V lead-acid batteries as well as well as 12V and 24V lithium-ion batteries. This device supports a range of battery capacities from 50Ah to 1000Ah. With a 9-step smart charging method and 12 charging modes, the Tornado 30000 provides unparalleled protection and charging capabilities for its users.

## **Features**

- Works on 6V, 12V, & 24V Batteries
- 9 Step Smart-Charging
- 12 Charging Modes
- 3 Charging Currents: 30A, 15A, and 10A
- Charges Multiple Batteries At Once
- Checks for Sulphation and Acid Stratification
- Waterproof, ABS Flame Retardant, Prevents Sparks
- Protects Against Reverse Polarities, Reverse Charges, Short Circuits, Overheating, and Over-Voltages

## Specs

- Input Voltage: 100-240V
- Output Current: 12V30A, 24V15A, 6V15A, 12V10A
- Power: 360W
- Charging Mode: 12V30A(NORM/LI/REP) 24V15A(NORM/COLD/LI/REP) 6V15A(NORM/REPAIR) SUPPLY 12V30A/24V15A
- 12V10A (NORM)
- Applicable Batteries: 50-1000Ah
- Clip Type: 1 Pole Clamp
- AC Cable Length: 6.5 ft (AWG18 Input)
- Clip Cord Length: Positive AWG10#, 7.2 ft, Negative AWG10#, 7.2 ft
- Waterproof Rating: IP20 Air-cooled, built-in fan